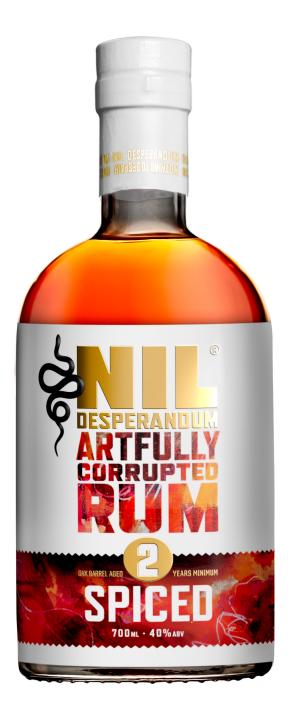

The talented local artist Mackenzie Clark brought our vision for **ARTFULLY CORRUPTED SPICED** and **BLACK** to life. And continuing with our support for Ukraine, our third **ARTFULLY CORRUPTED ORANGE** features the works of Viktoriia Kartashova.

## ARTFULLY SPICED

## **PROFILE**

Pack Configuration: 6x 700ml

**ABV: 40%** 

Barcode: 93564457002113

NIL DESPERANDUM rum AGED FOR A MINIMUM OF 2 YEARS in bourbon barrels emptied of sherry and port SPICED with an enticing aromatic blend of vanilla bean, Jamaican pepper, ginger, cinnamon, cardamom, star anise, fennel seed, clove, nutmeg & tea. Lightly sweetened with honey and sugar.

Appearance: Medium Amber Gold.

Aroma: Star anise is the first spice you smell followed by a long and complex rich blend of enticing and evocative aromas. The deeper you look, the more you will find from fresh to toasty, floral to earthy, with a rich molasses backbone softened by long vanilla scents that linger.