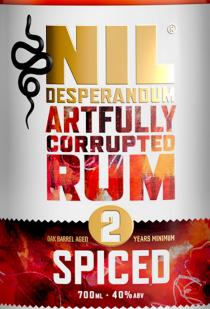

## ARTFULLY SPICED

## **PROFILE**

Pack Configuration: 6x 700ml

**ABV: 40%** 

Barcode: 93564457002113

NIL DESPERANDUM rum AGED FOR A MINIMUM OF 2 YEARS in bourbon barrels emptied of sherry and port SPICED with an enticing aromatic blend of vanilla bean, Jamaican pepper, ginger, cinnamon, cardamom, star anise, fennel seed, clove, nutmeg & tea. Lightly sweetened with honey and sugar.

Appearance: Medium Amber Gold.

Aroma: Star anise is the first spice you smell followed by a long and complex rich blend of enticing and evocative aromas. The deeper you look, the more you will find from fresh to toasty, floral to earthy, with a rich molasses backbone softened by long vanilla scents that linger.

Palate: Unmistakeably rum with loads of added complexity derived from a list of spices reminiscent of Grandma's Pantry. An initial hit of liquorice from the mix of aniseed and molasses is quickly followed with intriguingly and slightly addictive spiced notes.

Serving suggestion: PERFECT in a Spiced Rum Cocktail or served over ice with your favorite mixer and a squeeze of fresh lime.