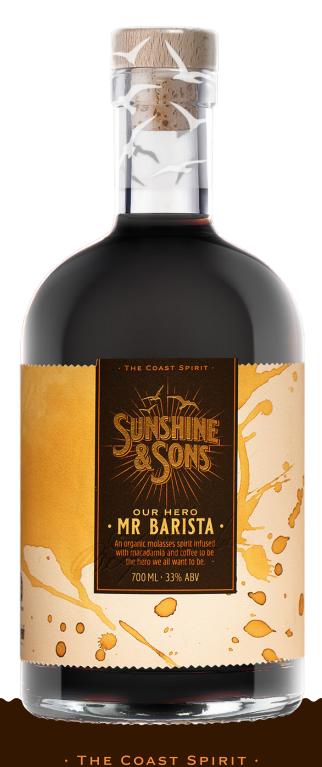

A heroic collaboration and combination of wild fermented organic molasses, Segafredo Zanetti cold- brewed coffee and twice roasted Nutworks macadamias. Expertly balanced to show off each ingredient, so we can be the hero we all want to be.

## **Key Selling Points**

Each ingredient is the hero. Double roasted Sunshine Coast grown Macadamias and Segafredo Zanetti cold-brewed robusta bean coffee infused in Nil Desperandum Rum unaged molasses spirit.

| Sunshine & Sons Mr. Barista |                   |  |  |  |
|-----------------------------|-------------------|--|--|--|
| style<br>Liqueur            | <b>ABV</b> 33%    |  |  |  |
| Volume<br>700ml             | Proof<br>66 Proof |  |  |  |