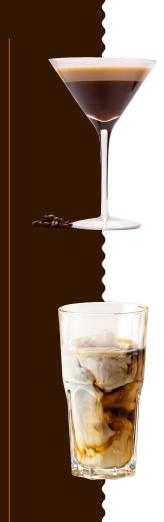

### MR BARISTA MARTINI

**Ingredients** | 30ml Sunshine & Sons Mr Barista, 30ml Sunshine & Sons Original Vodka, 30ml fresh espresso coffee, 15ml vanilla or sugar syrup, 3 coffee beans.

**Method |** Into a cocktail shaker pour the Sunshine & Sons Mr Barista, Sunshine & Sons Original Vodka, espresso coffee and sugar syrup. Fill the shaker up with ice and shake for around 15 seconds or until very cold. Double strain into a chilled martini or coup glass. Garnish with a few coffee beans.

### THE MOO & BREW

**Ingredients** | 60ml Sunshine & Sons "Our Hero" Mr Barista, 120ml Milk or non-dairy alternative.

**Method |** Pour 60ml of Sunshine & Sons "our Hero" Mr Barista over ice in a rocks glass. Top up with 120ml milk or non-dairy alternative.